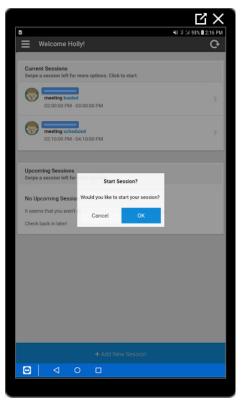

Once you choose a current session, you will be asked if you would like to start. Click OK.

Here is what the loaded session should look like. From here, we can jump right in to the form, by pressing "To Forms".