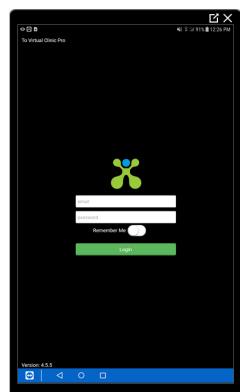

### ABA Solutions, LLC

Please disregard this bar. It is not on the actual tablets.

This is the top-most screen when you first start the Portia Pro App.

You will need to enter your Portia credentials in order to proceed.

Note: If you click the "Remember Me" button, your email (username) will be stored and will not need to be entered every time. You will still need to enter your password.