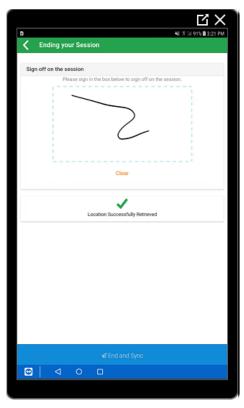

After you have visual confirmation, press "Sign and Finish" to attest to the session data.

This is where you are attesting that the information you have provided is accurate for the session.

You are **not** finished yet.

The tablet now pushes all data back to the server for collection.

You are **not** finished yet.

Now you have successfully finished a session.

If your session does not sync or wifi is down, please fill out a paper form and get parents signatures. This is the **exception**. This needs to be done and sent to tech4abasolutions@gmail.com **within 24 hours** or it will not be back billed and you will not be paid. Please let us know if you have any questions about this.