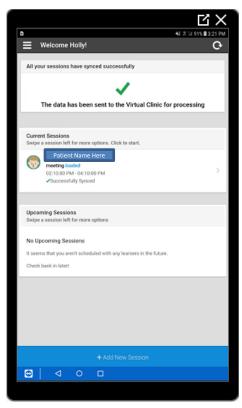

The tablet now pushes all data back to the server for collection.

You are **not** finished yet.

Now you have successfully finished a session.

If your session does not sync or wifi is down, please fill out a paper form and get parents signatures. This is the **exception**. This needs to be done and sent to tech4abasolutions@gmail.com **within 24 hours** or it will not be back billed and you will not be paid. Please let us know if you have any questions about this.