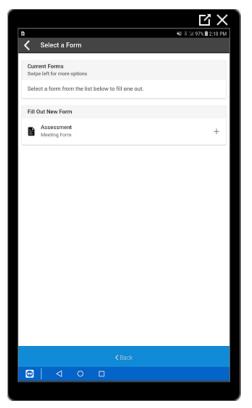

Once you choose a current session, you will be asked if you would like to start. Click OK.

Here is what the loaded session should look like. From here, we can jump right in to the form, by pressing "To Forms".

This will bring you to this screen, ready for you to select the desired form. In this case, there is only one.

Here you would fill in the attendees and data elements, as you have seen in previous Trainings.