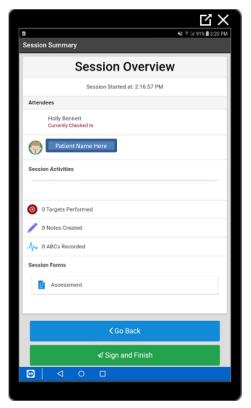

#### ABA Solutions, LLC

Press the red "End and Sync" button at the bottom of the taskbar.

You are **not** finished yet.

The "Session Overview" will open, again showing the any data recorded, and the recorded form(s) as you scroll down.

After you have visual confirmation, press "Sign and Finish" to attest to the session data.

This is where you are attesting that the information you have provided is accurate for the session.

You are **not** finished yet.