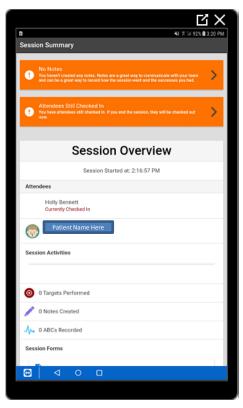

#### ABA Solutions, LLC

Press the red "End and Sync" button at the bottom of the taskbar.

You are **not** finished yet.

The "Session Overview" will open, again showing the any data recorded, and the recorded form(s) as you scroll down.