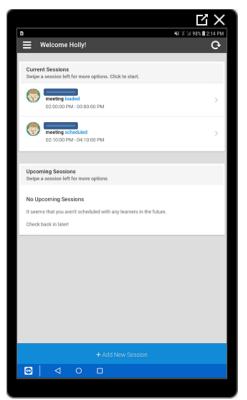

#### **ABA Solutions, LLC**

Please disregard this bar. It is not on the actual tablets.

To collect data for a learner using the Portia Pro app, you have to schedule a session for a learner first.

Once you've scheduled a session, it will appear on this screen here. You can press the refresh button at the top to refresh the page once a session has been scheduled.

Add New Session

Ξ

If you have been proactive and have pre-scheduled sessions, they will show up listed here. All you would have to do is select the one you are about to start and move forward. \*\*\*We recommend proactively setting up sessions to eliminate any difficulties with scheduling the session during what should be the start time, and it allows you to set recurring sessions\*\*\* This can be done via the web interface at:

This is an example with the required data entered. Step 9- Click "Submit"

The tablet is loading pertinent data.

Here is a scheduled session for us to begin The previous session was from a previous demo.