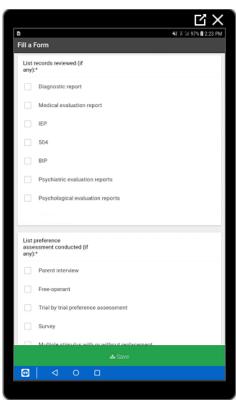

The next few slides are screenshots of exactly what you will see in the Assessment Form. Familiarize yourself with these questions to minimize time spent here, while providing thorough answers.

Here are additional points for your consumption.

#### Here is the form continued.

We are nearing the bottom of the form, where signatures will need to be captured for insurance billing purposes.

|                                                                              | Li ×                  |
|------------------------------------------------------------------------------|-----------------------|
| 0                                                                            | ¥8 % ≥/ 96% 🖻 2:34 PM |
| Fill a Form                                                                  |                       |
| Describe client problem<br>areas based on<br>parent/caregiver<br>feedback: * |                       |
| Assessor Name: *                                                             |                       |
| Assessor Signature: *                                                        |                       |
|                                                                              | Clear                 |
| Parent/Caregiver name (if present)                                           |                       |
| Parent/Caregiver<br>signature (if present)                                   |                       |
|                                                                              |                       |
| 0<br>7                                                                       |                       |