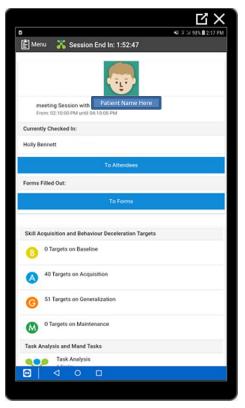

Once you choose a current session, you will be asked if you would like to start. Click OK.

Here is what the loaded session should look like. From here, we can jump right in to the form, by pressing "To Forms".

Here is where you attest to the accuracy of your assessment. Click "Save" after you have signed.

You are **not** finished yet.

Once you have signed, you will be brought back to the "Forms" screen.

| 0       |                                                                           | 4E 🛪 🖂 92% 🛢 3:19 PM |
|---------|---------------------------------------------------------------------------|----------------------|
| 🖹 Me    | nu                                                                        |                      |
|         |                                                                           |                      |
|         | <b>•</b>                                                                  |                      |
|         | neeting Session with Patient Name Here rom: 02:10:00 PM until 04:10:00 PM |                      |
| Curren  | tly Checked In:                                                           |                      |
| Holly B | Jennett                                                                   |                      |
|         | To Attendees                                                              |                      |
| Forms   | Filled Out:                                                               |                      |
| Assess  | ament                                                                     |                      |
|         | To Forms                                                                  |                      |
|         |                                                                           |                      |
| Skill A | equisition and Behaviour Deceleration Targets                             |                      |
| ₿       | 0 Targets on Baseline                                                     |                      |
| ۸       | 40 Targets on Acquisition                                                 |                      |
| G       | 51 Targets on Generalization                                              |                      |
| 0       | 0 Targets on Maintenance                                                  |                      |
| Task /  | Analysis and Mand Tasks                                                   |                      |
| Θ       |                                                                           |                      |

#### Menu

Pressing the "< Back" button will bring you back up one level, to the Session screen. Press the Menu button.

The menu button opens the side taskbar.

Here you can see that the Assessment form has been recorded.