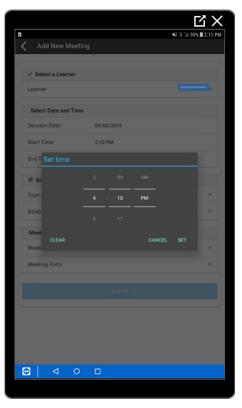

#### Step 3- Select the start time

Step 4- Select the end time. We recommend adding a minimum of 30 minutes extra time in order to add the additional required data at the end. The session will "force close" at the end of the scheduled session. The process for ending a session does not take this long, however if for any reason, you have not been able to "End and Sync", it creates an issue. It is better to schedule longer and just end appropriately.