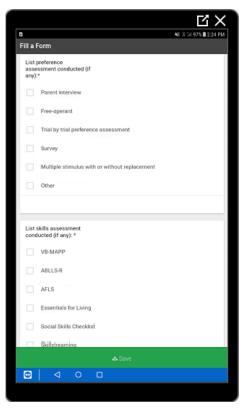

The next few slides are screenshots of exactly what you will see in the Assessment Form. Familiarize yourself with these questions to minimize time spent here, while providing thorough answers.

Here are additional points for your consumption.

#### Here is the form continued.

We are nearing the bottom of the form, where signatures will need to be captured for insurance billing purposes.

|                                                                              | Li ×                  |
|------------------------------------------------------------------------------|-----------------------|
| 0                                                                            | ¥8 % ≥/ 96% 🖻 2:34 PM |
| Fill a Form                                                                  |                       |
| Describe client problem<br>areas based on<br>parent/caregiver<br>feedback: * |                       |
| Assessor Name: *                                                             |                       |
| Assessor Signature: *                                                        |                       |
|                                                                              | Clear                 |
| Parent/Caregiver name (if present)                                           |                       |
| Parent/Caregiver<br>signature (if present)                                   |                       |
|                                                                              |                       |
| 0<br>7                                                                       |                       |