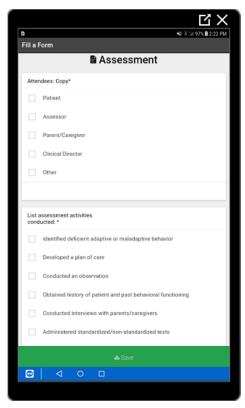

This will bring you to this screen, ready for you to select the desired form. In this case, there is only one.

Here you would fill in the attendees and data elements, as you have seen in previous Trainings.

The next few slides are screenshots of exactly what you will see in the Assessment Form. Familiarize yourself with these questions to minimize time spent here, while providing thorough answers.

Here are additional points for your consumption.