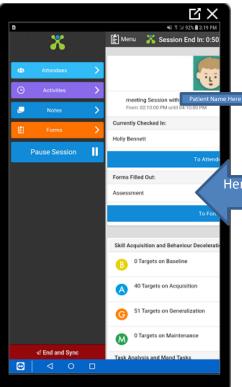

Here is where you attest to the accuracy of your assessment. Click "Save" after you have signed.

You are **not** finished yet.

Once you have signed, you will be brought back to the "Forms" screen.

| 0       |                                                                           | 4E 🛪 🖂 92% 🛢 3:19 PM |
|---------|---------------------------------------------------------------------------|----------------------|
| 🖹 Me    | nu                                                                        |                      |
|         |                                                                           |                      |
|         | <b>•</b>                                                                  |                      |
|         | neeting Session with Patient Name Here rom: 02:10:00 PM until 04:10:00 PM |                      |
| Curren  | tly Checked In:                                                           |                      |
| Holly B | Jennett                                                                   |                      |
|         | To Attendees                                                              |                      |
| Forms   | Filled Out:                                                               |                      |
| Assess  | ament                                                                     |                      |
|         | To Forms                                                                  |                      |
|         |                                                                           |                      |
| Skill A | equisition and Behaviour Deceleration Targets                             |                      |
| ₿       | 0 Targets on Baseline                                                     |                      |
| ۸       | 40 Targets on Acquisition                                                 |                      |
| G       | 51 Targets on Generalization                                              |                      |
| 0       | 0 Targets on Maintenance                                                  |                      |
| Task /  | Analysis and Mand Tasks                                                   |                      |
| Θ       |                                                                           |                      |

#### Menu

Pressing the "< Back" button will bring you back up one level, to the Session screen. Press the Menu button.

The menu button opens the side taskbar.

Here you can see that the Assessment form has been recorded.

#### ABA Solutions, LLC

Press the red "End and Sync" button at the bottom of the taskbar.

You are **not** finished yet.

The "Session Overview" will open, again showing the any data recorded, and the recorded form(s) as you scroll down.