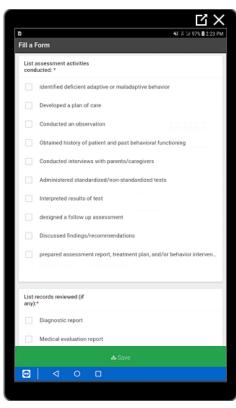

The next few slides are screenshots of exactly what you will see in the Assessment Form. Familiarize yourself with these questions to minimize time spent here, while providing thorough answers.

Here are additional points for your consumption.