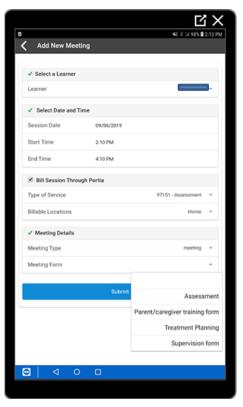

Step 5- Select "97151 – Assessment" for the type of service.

|                                       |            | <u> </u>             |
|---------------------------------------|------------|----------------------|
| Add New Mee                           | ting       | ₩1 중 14 99% ■ 2:12   |
|                                       |            |                      |
| <ul> <li>Select a Learner</li> </ul>  |            | _                    |
| Learner                               |            |                      |
| <ul> <li>Select Date and T</li> </ul> | lime       |                      |
| Session Date                          | 09/06/2019 |                      |
| Start Time                            | 2:10 PM    |                      |
| End Time                              | 4:10 PM    |                      |
| Bill Session Thro                     | ugh Portia |                      |
| Type of Service                       |            | 97151 - Assessment v |
| Billable Locations                    |            |                      |
| Meeting Details                       |            |                      |
| Meeting Type                          |            | Home                 |
| Meeting Form                          |            | Office               |
|                                       |            | School               |
|                                       |            | Other                |

Step 6- Select the location. This will likely be in the patients home.

Step 7- Select "Meeting type" as "meeting", and "Meeting Form" as "Assessment"

|     |                        | Ľ                  | í ×      |
|-----|------------------------|--------------------|----------|
|     | Add New Meeting        | 40 S 1/ 935        | 12:13 PN |
| `   | nuu nen meening        |                    |          |
| 1   | Select a Learner       |                    |          |
| Le  | amer                   |                    |          |
| 1   | Select Date and Time   |                    |          |
| Se  | ssion Date             | 09/06/2019         |          |
| Sta | art Time               | 2:10 PM            |          |
| En  | d Time                 | 4:10 PM            |          |
| ×   | Bill Session Through P | ortia              |          |
| Ту  | pe of Service          | 97151 - Assessment | *        |
| Bil | lable Locations        | Home               | -        |
| 1   | Meeting Details        |                    |          |
| M   | eeting Type            | meeting            | ÷        |
| M   | eeting Form            | Assessment         | *        |
|     |                        | 6.1-3              |          |
|     |                        | Submit             |          |
|     |                        |                    |          |
|     |                        |                    |          |
|     |                        |                    |          |
| Ð   | 0 0                    |                    |          |
| -   |                        |                    |          |

This is an example with the required data entered. Step 9- Click "Submit"

The tablet is loading pertinent data.

Here is a scheduled session for us to begin The previous session was from a previous demo.