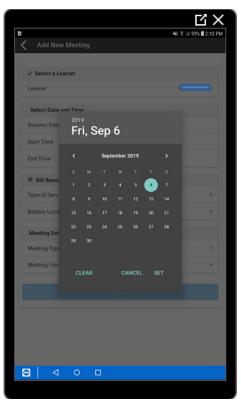

#### Step 2- Select the session date

| D                    |       |       |    | NI 2 1/10        | <b>₫ ×</b><br>15 <b>8</b> 2:10 PM |
|----------------------|-------|-------|----|------------------|-----------------------------------|
| Add New Meeting      |       |       |    | <b>H</b> 5 11 99 | 3 <b>- 2</b> :10 PM               |
|                      | -     | _     |    |                  |                                   |
| ✓ Select a Learner   |       |       |    |                  |                                   |
| Learner              |       |       |    |                  | -                                 |
| Select Date and Time |       |       |    |                  |                                   |
| Session Date         | 09/06 | /2019 |    |                  |                                   |
| Start Time           |       |       |    |                  |                                   |
| End T Set time       |       |       |    |                  |                                   |
| 2 в                  |       |       |    |                  |                                   |
| Туре                 |       |       | PM |                  | *                                 |
| Billab               |       |       |    |                  | *                                 |
| Meet                 |       |       |    |                  |                                   |
| CLEAR<br>Meeti       |       |       |    |                  |                                   |
| Meeting Form         |       |       |    |                  | *                                 |
|                      |       |       |    |                  |                                   |
|                      |       |       |    |                  |                                   |
|                      |       |       |    |                  |                                   |
|                      |       |       |    |                  |                                   |
|                      |       |       |    |                  |                                   |
|                      |       |       |    |                  |                                   |
| 0                    |       |       |    |                  |                                   |