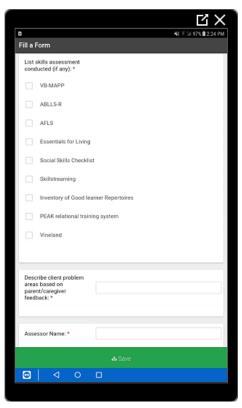

#### Here is the form continued.

We are nearing the bottom of the form, where signatures will need to be captured for insurance billing purposes.

|                                                                              | Li ×                  |
|------------------------------------------------------------------------------|-----------------------|
| 0                                                                            | ¥8 % ≥/ 96% 🖻 2:34 PM |
| Fill a Form                                                                  |                       |
| Describe client problem<br>areas based on<br>parent/caregiver<br>feedback: * |                       |
| Assessor Name: *                                                             |                       |
| Assessor Signature: *                                                        |                       |
|                                                                              | Clear                 |
| Parent/Caregiver name (if present)                                           |                       |
| Parent/Caregiver<br>signature (if present)                                   |                       |
|                                                                              |                       |
| 0<br>7                                                                       |                       |

Here is where you attest to the accuracy of your assessment. Click "Save" after you have signed.

You are **not** finished yet.

Once you have signed, you will be brought back to the "Forms" screen.

| 0       |                                                                           | 4E 🛪 🖂 92% 🛢 3:19 PM |
|---------|---------------------------------------------------------------------------|----------------------|
| 🖹 Me    | nu                                                                        |                      |
|         |                                                                           |                      |
|         | <b>•</b>                                                                  |                      |
|         | neeting Session with Patient Name Here rom: 02:10:00 PM until 04:10:00 PM |                      |
| Curren  | tly Checked In:                                                           |                      |
| Holly B | Jennett                                                                   |                      |
|         | To Attendees                                                              |                      |
| Forms   | Filled Out:                                                               |                      |
| Assess  | ament                                                                     |                      |
|         | To Forms                                                                  |                      |
|         |                                                                           |                      |
| Skill A | equisition and Behaviour Deceleration Targets                             |                      |
| ₿       | 0 Targets on Baseline                                                     |                      |
| ۸       | 40 Targets on Acquisition                                                 |                      |
| G       | 51 Targets on Generalization                                              |                      |
| 0       | 0 Targets on Maintenance                                                  |                      |
| Task /  | Analysis and Mand Tasks                                                   |                      |
| Θ       |                                                                           |                      |