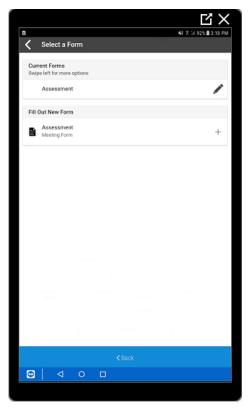

This will bring you to this screen, ready for you to select the desired form. In this case, there is only one.

Here you would fill in the attendees and data elements, as you have seen in previous Trainings.