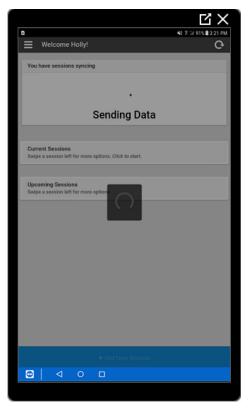

The tablet now pushes all data back to the server for collection.

You are **not** finished yet.

Now you have successfully finished a session.

If your session does not sync or wifi is down, please fill out a paper form and get parents signatures. This is the **exception**. This needs to be done and sent to tech4abasolutions@gmail.com **within 24 hours** or it will not be back billed and you will not be paid. Please let us know if you have any questions about this.